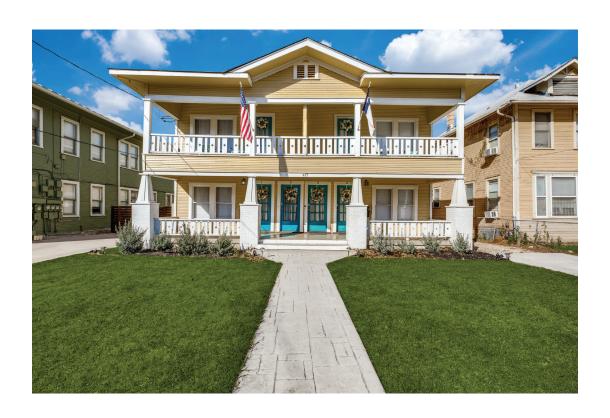

#### **FINDINGS:**

- a. The primary structure located at 417 E Locust is a 2-story, single-family structure constructed circa 1925 in the Craftsman style. The home features a composition shingle hip roof with a front gable, a full-width, double-height front porch, battered first floor columns, decorative second-story railing, and one-over-one wood windows. The applicant is requesting a Certificate of Appropriateness for approval to construct one 2-story, duplex residential structures at the rear of the property at 417 E Locust. The structure is contributing to the Tobin Hill Historic District. The applicant is requesting Historic Tax Verification.
- b. The scope of work includes a comprehensive interior remodel, electrical, plumbing, and mechanical upgrades, new insulation, repainting, door and window repair and restoration, fence removal, fence repair, site work, exterior lighting installation, and landscaping.
- c. Staff conducted a site visit on March 7, 2022, to examine the conditions of the property. Staff verifies that all work used to qualify for the Substantial Rehabilitation Tax Incentive has been completed and that there are no existing violations on the property.
- d. The applicant has met all requirements of the City's tax verification process as described in Section 35-618 of the UDC and has furnished evidence to that effect to the Historic Preservation Officer, including the submission of an itemized list of costs that meets the threshold to be eligible for the Substantial Rehabilitation Tax Incentive.