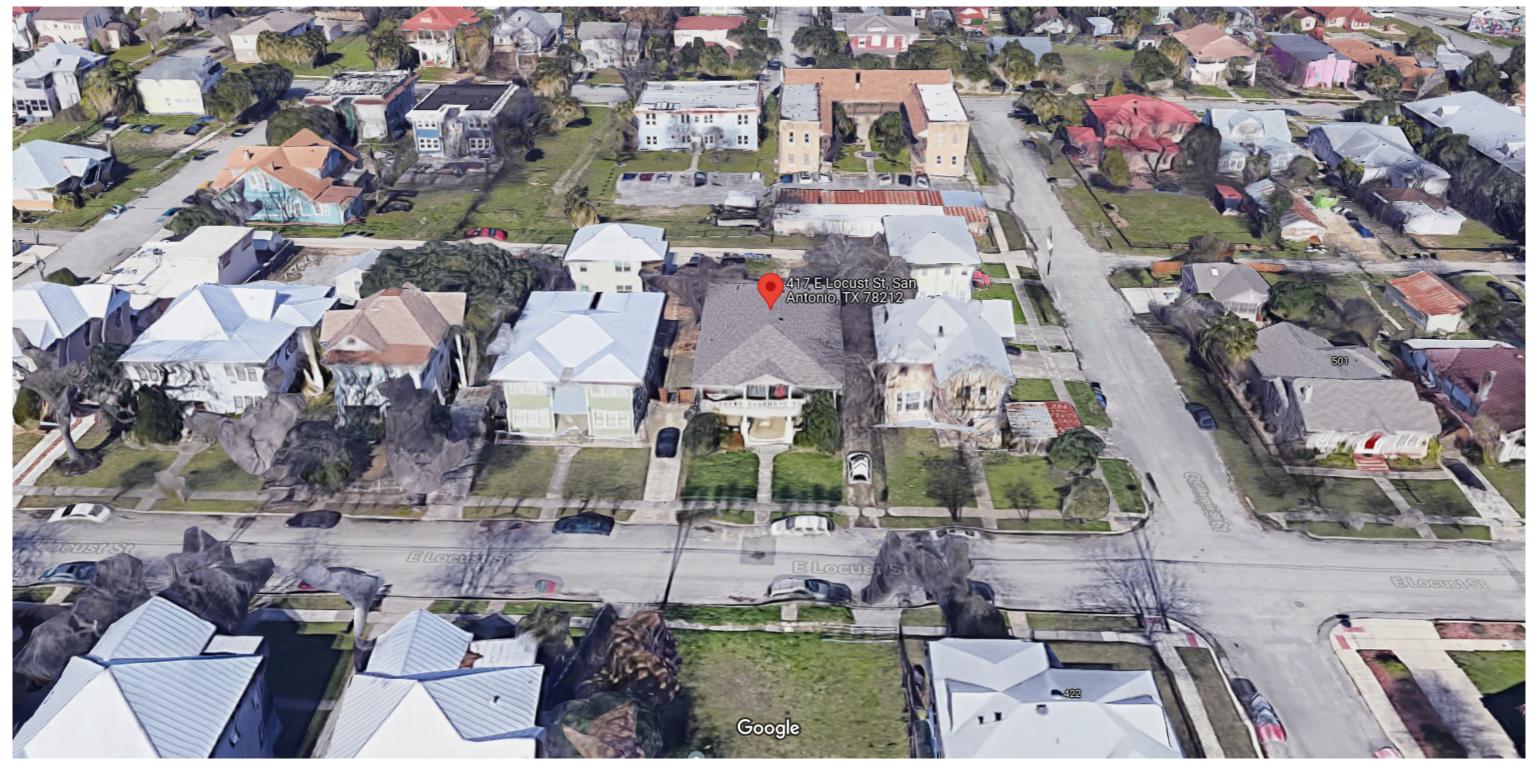

#### **FINDINGS:**

- a. The primary structure located at 417 E Locust is a 2-story, single-family structure constructed circa 1925 in the Craftsman style. The home features a composition shingle hip roof with a front gable, a full-width, double-height front porch, battered first floor columns, decorative second-story railing, and one-over-one wood windows. The applicant is requesting a Certificate of Appropriateness for approval to construct one 2-story, duplex residential structures at the rear of the property at 417 E Locust. The structure is contributing to the Tobin Hill Historic District. The applicant is requesting Historic Tax Verification.
- b. The scope of work includes a comprehensive interior remodel, electrical, plumbing, and mechanical upgrades, new insulation, repainting, door and window repair and restoration, fence removal, fence repair, site work, exterior lighting installation, and landscaping.
- c. Staff conducted a site visit on March 7, 2022, to examine the conditions of the property. Staff verifies that all work used to qualify for the Substantial Rehabilitation Tax Incentive has been completed and that there are no existing violations on the property.
- d. The applicant has met all requirements of the City's tax verification process as described in Section 35-618 of the UDC and has furnished evidence to that effect to the Historic Preservation Officer, including the submission of an itemized list of costs that meets the threshold to be eligible for the Substantial Rehabilitation Tax Incentive.

Imagery ©2022 Google, Map data ©2022 , Map data ©2022 Google 20 ft \_\_\_\_\_

Imagery ©2022 Google, Map data ©2022 , Map data ©2022 Google 20 ft \_\_\_\_

Imagery ©2022 Google, Map data ©2022 , Map data ©2022 Google 20 ft \_\_\_\_