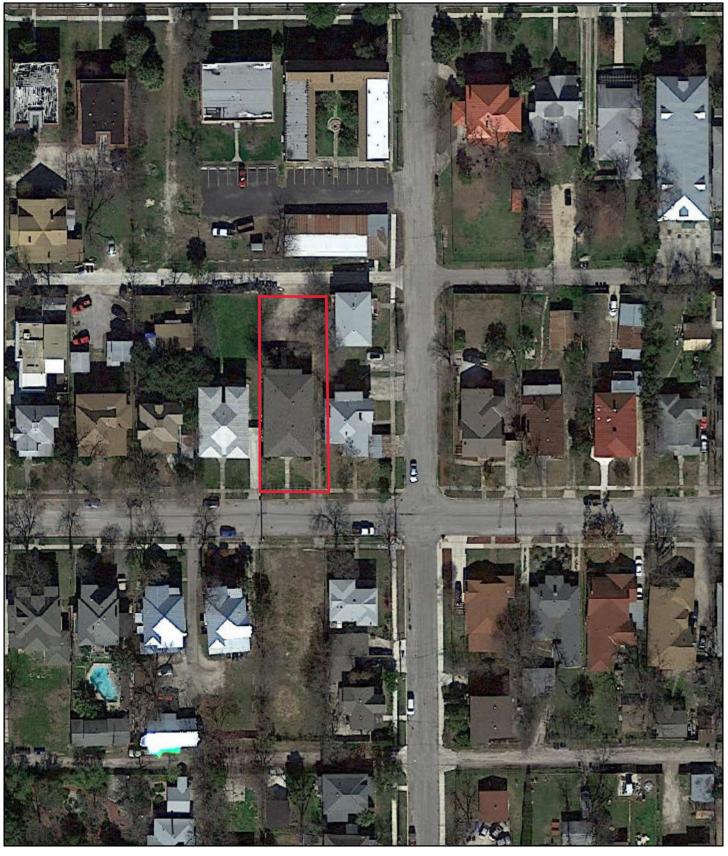

# City of San Antonio One Stop

January 28, 2022

— User drawn lines

Imagery ©2022 Google, Imagery ©2022 CNES / Airbus, Maxar Technologies, Map data ©2022 Google 50 ft ■

Imagery ©2022 Google, Map data ©2022 , Map data ©2022 Google 20 ft ■